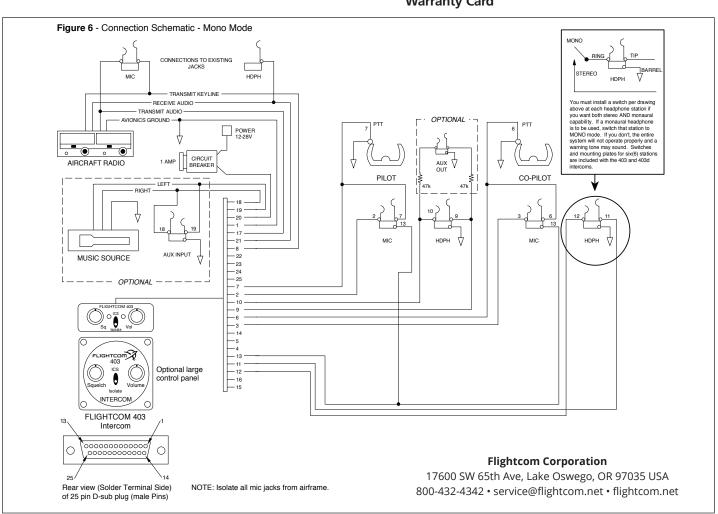

## A d d e n d u m 403LSA 2-Place Panel Mount Intercom

Flightcom's 403LSA 2-place panel mount intercom can be installed using an *optional* wiring harness (P/N 103-0029-00) with the D-sub connector prewired (15 ft length) or by following the basic installation instructions contained in the 403 6-place stereo intercom Installation/Operation manual. For your convenience, the connection schematic for 2-place stereo installation is detailed below.